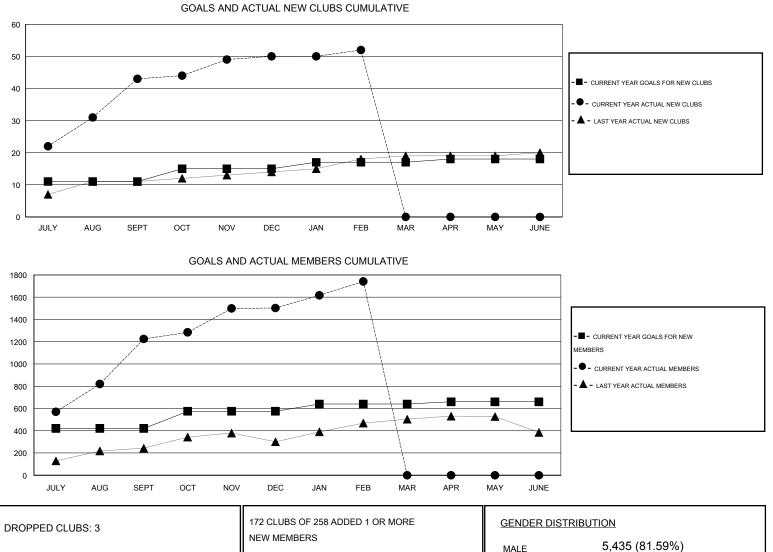

## GMT: NAZMUL HAQUE

| LOCATION NEPAL |
|----------------|
|----------------|

| -                     |                  | Clubs     |                  |                  | Members               |                    |                                     |                    |                  |  |
|-----------------------|------------------|-----------|------------------|------------------|-----------------------|--------------------|-------------------------------------|--------------------|------------------|--|
| RESULTS FOR 2015-2016 |                  |           |                  |                  | RESULTS FOR 2015-2016 |                    |                                     |                    |                  |  |
| QUARTER               | NEW CLUB<br>GOAL | NEW CLUBS | DROPPED<br>CLUBS | NET<br>GAIN/LOSS | QUARTER               | NEW MEMBER<br>GOAL | CHARTER AND<br>NEW MEMBERS<br>ADDED | DROPPED<br>MEMBERS | NET<br>GAIN/LOSS |  |
| JULY/AUG/SEPT         | 11               | 43        | 0                | 43               | JULY/AUG/SEPT         | 420                | 1,427                               | 202                | 1,225            |  |
| OCT/NOV/DEC           | 4                | 7         | 3                | 4                | OCT/NOV/DEC           | 155                | 451                                 | 173                | 278              |  |
| JAN/FEB/MAR           | 2                | 2         | 0                | 2                | JAN/FEB/MAR           | 65                 | 296                                 | 58                 | 238              |  |
| APR/MAY/JUNE          | 1                | 0         | 0                | 0                | APR/MAY/JUNE          | 20                 | 0                                   | 0                  | 0                |  |

| DROPPED CLUBS: 3 |     | 172 CLOBS OF 256 ADDED T OR MORE | GENDER DISTRIBUTION |                |       |
|------------------|-----|----------------------------------|---------------------|----------------|-------|
|                  |     | NEW MEMBERS                      | MALE                | 5,435 (81.59%) |       |
|                  |     |                                  | FEMALE              | 1,226 (18.41%) |       |
| DROPPED MEMBERS  |     |                                  |                     |                |       |
| DECEASED         | 5   | CLICK HERE FOR HEALTH            |                     |                | 0.050 |
| CLUB CANCELLED   | 41  | ASSESSMENT DATA                  | FAMILY UNIT MEMBERS | 3              | 3,253 |
| OTHER            | 387 |                                  | HEAD OF HOUSEHOLD   | 1,251          |       |
| TOTAL 433        |     |                                  | NON-HEAD OF HOUSE   | 2,002          |       |
|                  |     |                                  |                     |                |       |